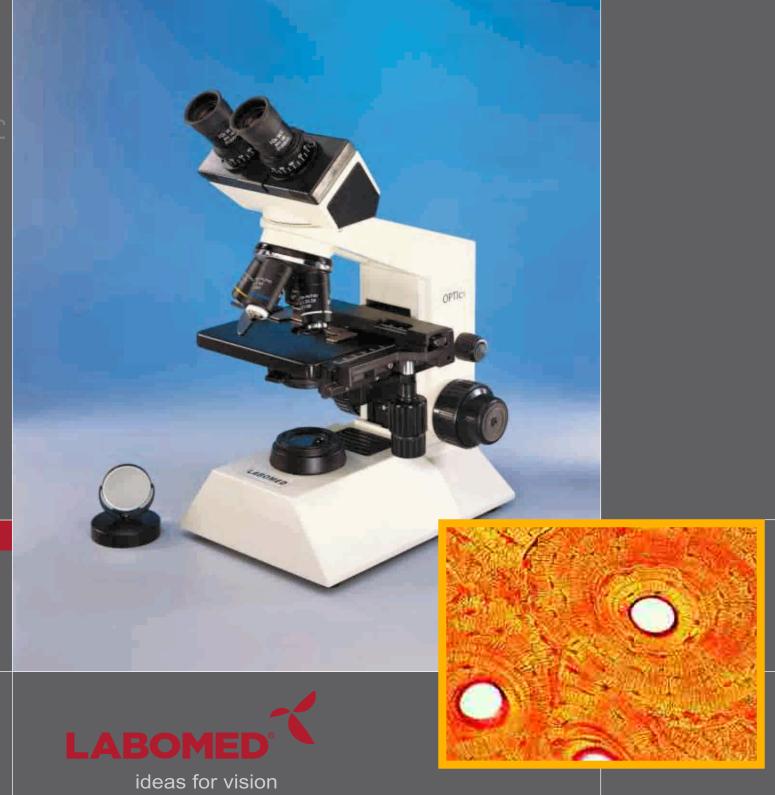

## OPTI Cx Lab Microscope

Item Specifications

Stand
Sturdy stand with convenient location of focus controls

Viewing Body
Binocular tube, 45° inclined, 360° rotatable

Eyepiece Wide field eyepiece 10x/18mm with eyeguard

Turret Quadruple nose piece on ball bearing precisely parfocal and parcentered

Objectives
Semi Plan Achromatic 4x,10x,40x(SL) 100x (SL, Oil)

Stage Mechanical stage 135 x 125mm with low drive co-axial control.

Focusing Coaxial coarse and fine focusing system with ball bearing guideways

Condenser
ABBE condenser N.A. 1.25 with aspheric lens.

Illumination
LED with intensity regulator device & built in battery backup of aprox 8 to 10 hours

Electrical Input 220V - 240V AC